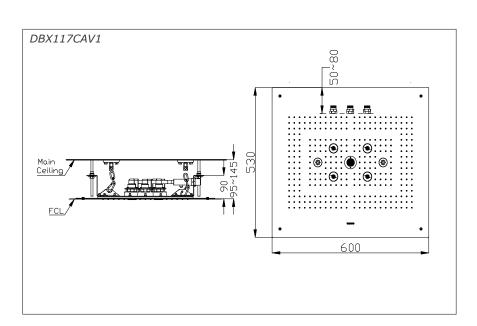

## DBX117CAV1

# S pecifications

: Stainless Steel Finish

Size : 600H x 530W mm

Water Pressure : 0.2MPa ~ 0.75MPa

# Parts Description