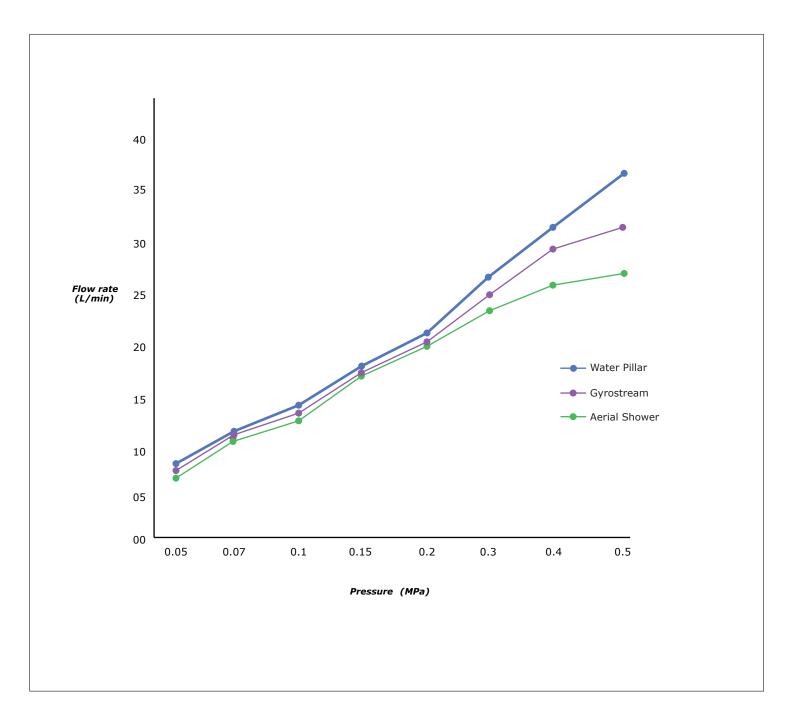

### ● DBX117CAV1

Aerial Fixed Shower Head w/ 3 types of spray (Ceiling type)

Please consult a TOTO representative for details

Flow Rate Showers